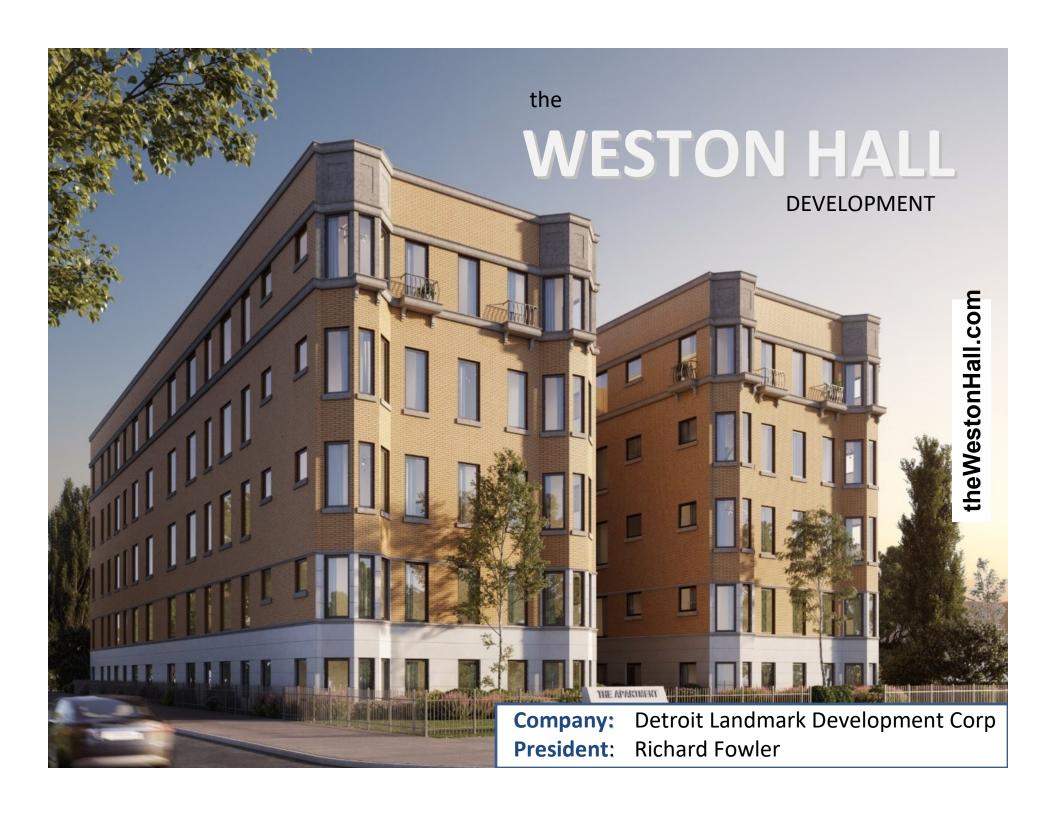

## Roughing

- -Aluminum Awning Windows (not vinyl); 2 tone; All Tempered Glass
- Exterior wall R28 Spray and Batts
- 75% New Engineered Joist
- 50% New Steel I-beams
- All Copper Piping No Pex
- -Cast Iron Waste and Vents
- -All Copper MC Cable No Aluminum
- -Mini VRF for each Unit w/ hidden handlers
- -100% Sprinklered w/ Black Pipe & recessed Heads
- -All Corridor walls Double 5/8
- -Sound boards, Resilient Clips and Channels, Masonry Walls
- -Smart Subpanels
- -Smart Water Meters
- -Smart Outlets/ Switches
- -All metal framing

- -Spray Foam Machine
- -Metal Studs
- -Corner Beads
- -Windows
- -Cast Iron Pipe / Fittings / Couplings
- -Grooves Fittings
- -Sprinkler Heads
- VRF
- Exhaust Fans
- -ERV
- -Engineered Wood Flooring

- -Cabinets
- Interior Doors
- -Apartment Doors
- -Vanity