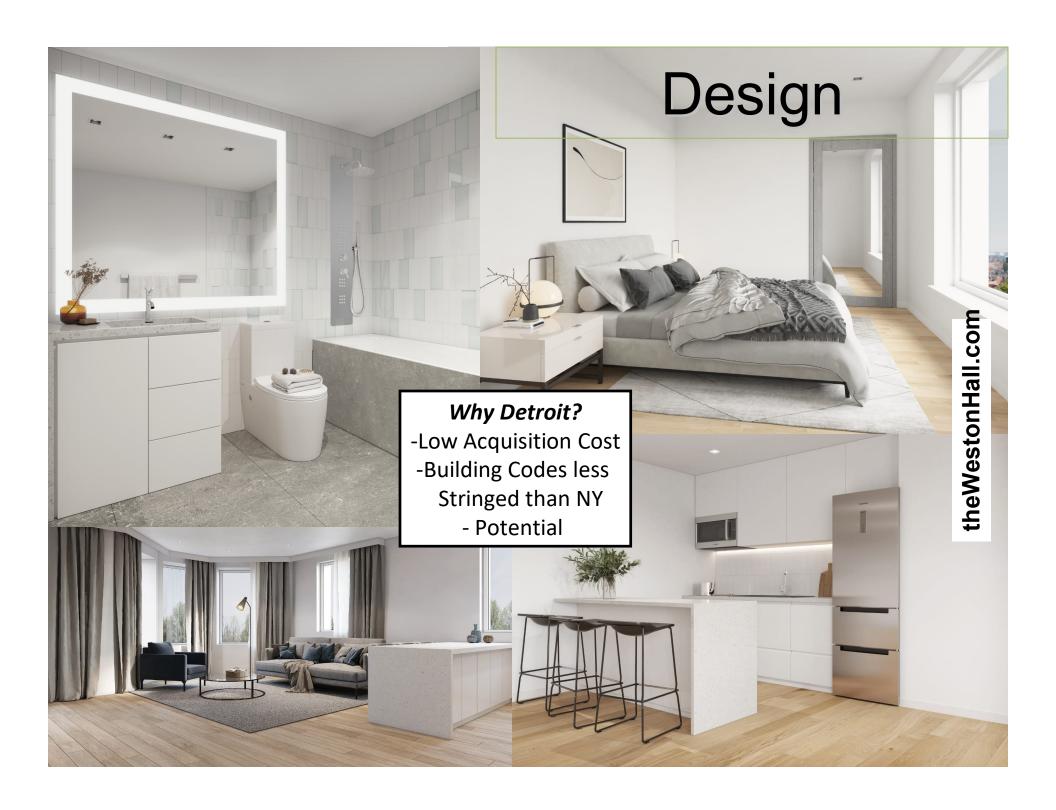

## Roughing

- -Aluminum Awning Windows (not vinyl); 2 tone; All Tempered Glass
- Exterior wall R28 Spray and Batts
- 75% New Engineered Joist
- 50% New Steel I-beams
- All Copper Piping No Pex
- -Cast Iron Waste and Vents
- -All Copper MC Cable No Aluminum
- -Mini VRF for each Unit w/ hidden handlers
- -100% Sprinklered w/ Black Pipe & recessed Heads
- -All Corridor walls Double 5/8
- -Sound boards, Resilient Clips and Channels, Masonry Walls
- -Smart Subpanels
- -Smart Water Meters
- -Smart Outlets/ Switches
- -All metal framing

- -Spray Foam Machine
- -Metal Studs
- -Corner Beads
- -Windows
- -Cast Iron Pipe / Fittings / Couplings
- -Grooves Fittings
- -Sprinkler Heads
- VRF
- Exhaust Fans
- -ERV
- -Engineered Wood Flooring

- -Cabinets
- Interior Doors
- -Apartment Doors
- -Vanity,