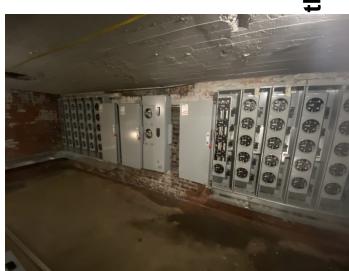

## Roughing

- -Aluminum Awning Windows (not vinyl); 2 tone; All Tempered Glass
- Exterior wall R28 Spray and Batts
- 75% New Engineered Joist
- 50% New Steel I-beams
- All Copper Piping No Pex
- -Cast Iron Waste and Vents
- -All Copper MC Cable No Aluminum
- -Mini VRF for each Unit w/ hidden handlers
- -100% Sprinklered w/ Black Pipe & recessed Heads
- -All Corridor walls Double 5/8
- -Sound boards, Resilient Clips and Channels, Masonry Walls
- -Smart Subpanels
- -Smart Water Meters
- -Smart Outlets/ Switches
- -All metal framing